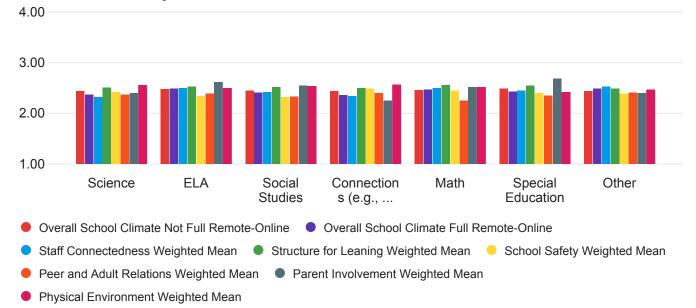

---|--|--|--|
| <ul> <li>Yes, Ethnic Group: [32%, 9]</li> <li>No [25%, 7]</li> <li>I prefer not to answer [43%, 12]</li> </ul> |    |                        |  |  |  |

#### Q7 - What is your race? (Mark all that apply)



#### Q48 - What mode of teaching are you currently using? - Selected Choice

| Fully in person          | Fully remote/online          | Other                        | Hybrid  |
|--------------------------|------------------------------|------------------------------|---------|
| Fully in person [25%, 7] | Fully remote/online [25%, 7] | ● Other [25%, 7] ● Hybrid [2 | 25%, 7] |

## Q49 - What mode of teaching have you used mostly? - Selected Choice



## Q50 - Where do you usually teach currently? - Selected Choice





#### Subscales x Grade



#### Subscales x Subject



#### Subscales x Years Experience



#### Subscales x Education



#### Subscales x Gender Identity



- Staff Connectedness Weighted Mean
  - Structure for Leaning Weighted Mean

School Safety Weighted Mean

Peer and Adult Relations Weighted Mean

Parent Involvement Weighted Mean Physical Environment Weighted Mean

#### Subscales x Ethnicity



## Subscales x Ethnic Group Identity



#### Subscales x Race 4.00 3.00 2.00 1.00 Hawatiian naiian Black or Atrican Drefer not to answer White Asian <sup>trnenican</sup> America. n <sup>n</sup>di<sub>an or</sub> Alastan Islande Native Overall School Climate Not Full Remote-Online Overall School Climate Full Remote-Online Staff Connectedness Weighted Mean Structure for Leaning Weighted Mean School Safety Weighted Mean Peer and Adult Relations Weig