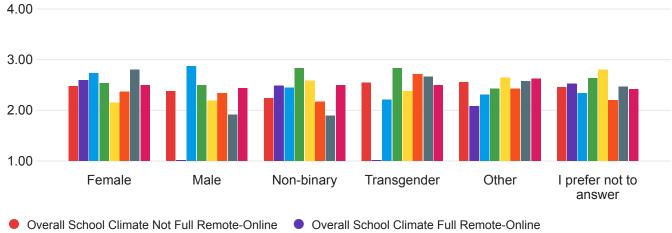

#### Subscales x Gender Identity

- Staff Connectedness Weighted Mean
  - Structure for Leaning Weighted Mean

School Safety Weighted Mean

Peer and Adult Relations Weighted Mean

Parent Involvement Weighted Mean Physical Environment Weighted Mean