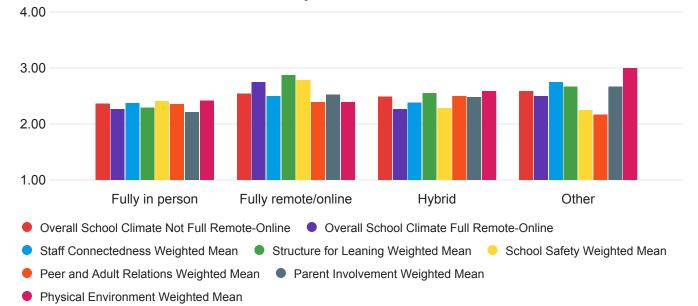

#### Subscales x Most Used Modality

## Q49 - What mode of teaching have you used mostly? - Selected Choice