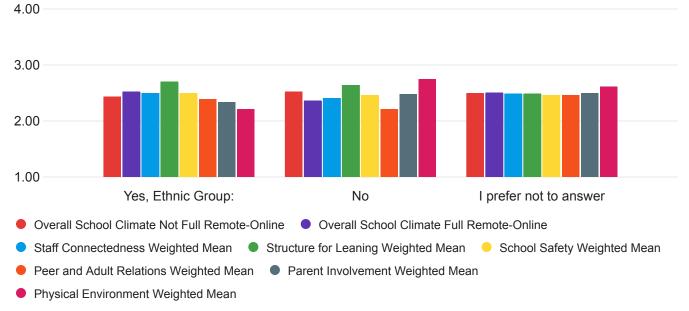

## Subscales x Ethnic Group Identity

Q6 - Beyond that, is there another ethnic group with which you identify? - Selected Choice

| Yes, Ethnic Group:                                                                                             | No | I prefer not to answer |  |  |  |
|----------------------------------------------------------------------------------------------------------------|----|------------------------|--|--|--|
| <ul> <li>Yes, Ethnic Group: [32%, 9]</li> <li>No [25%, 7]</li> <li>I prefer not to answer [43%, 12]</li> </ul> |    |                        |  |  |  |