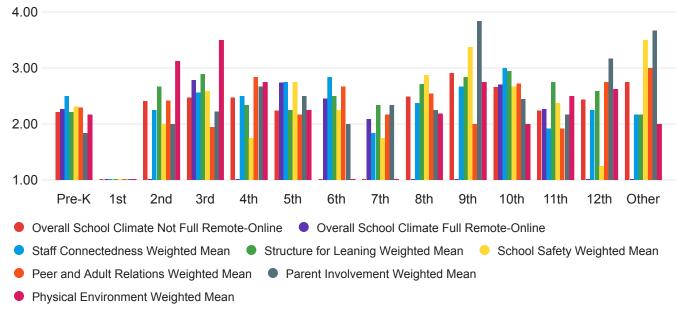

-|----|------------------------|--|--|--|
| <ul> <li>Yes, Ethnic Group: [32%, 9]</li> <li>No [25%, 7]</li> <li>I prefer not to answer [43%, 12]</li> </ul> |    |                        |  |  |  |

#### Q7 - What is your race? (Mark all that apply)



#### Q48 - What mode of teaching are you currently using? - Selected Choice

| Fully in person          | Fully remote/online          | Other                        | Hybrid  |
|--------------------------|------------------------------|------------------------------|---------|
| Fully in person [25%, 7] | Fully remote/online [25%, 7] | ● Other [25%, 7] ● Hybrid [2 | 25%, 7] |

## Q49 - What mode of teaching have you used mostly? - Selected Choice



## Q50 - Where do you usually teach currently? - Selected Choice





#### Subscales x Grade



#### Subscales x Subject



#### Subscales x Years Experience



#### Subscales x Education



#### Subscales x Gender Identity



- Staff Connectedness Weighted Mean
  - Structure for Leaning Weighted Mean

School Safety Weighted Mean

Peer and Adult Relations Weighted Mean

Parent Involvement Weighted Mean Physical Environment Weighted Mean

#### Subscales x Ethnicity



## Subscales x Ethnic Group Identity



#### Subscales x Race 4.00 3.00 2.00 1.00 Hawatiian naiian Black or Atrican Drefer not to answer White Asian <sup>trnenican</sup> America. n <sup>n</sup>di<sub>an or</sub> Alastan Islande Native Overall School Climate Not Full Remote-Online Overall School Climate Full Remote-Online Staff Connectedness Weighted Mean Structure for Leaning Weighted Mean School Safety Weighted Mean P