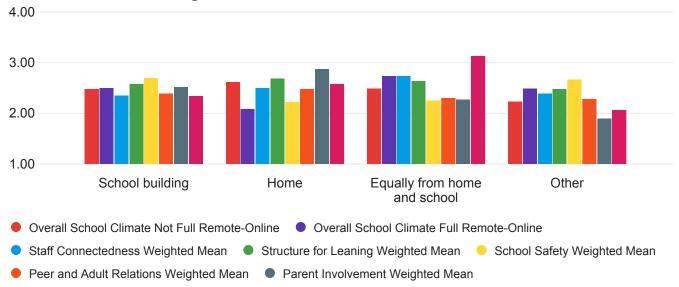

fety Weighted Mean

Peer and Adult Relations Weighted Mean

Parent Involvement Weighted Mean Physical Environment Weighted Mean

#### Subscales x Ethnicity



## Subscales x Ethnic Group Identity



#### Subscales x Race 4.00 3.00 2.00 1.00 Hawatiian naiian Black or Atrican Drefer not to answer White Asian <sup>trnenican</sup> America. n <sup>n</sup>di<sub>an or</sub> Alastan Islande Native Overall School Climate Not Full Remote-Online Overall School Climate Full Remote-Online Staff Connectedness Weighted Mean Structure for Leaning Weighted Mean School Safety Weighted Mean Peer and Adult Relations Weighted Mean Parent Involvement Weighted Mean Physical Environment Weighted Mean

#### Subscales x Current Modality





#### Subscales x Most Used Modality

#### Subscales x Teaching Location



Physical Environment Weighted Mean

## Overall Subscale Averages

| Field                                         | Value |
|-----------------------------------------------|-------|
| Overall School Climate Not Full Remote-Online | 2.48  |
| Overall School Climate Full Remote-Online     | 2.47  |
| Staff Connectedness                           | 2.47  |
| Structure for Leaning                         | 2.60  |
| School Safety                                 | 2.47  |
| Peer and Adult Relations                      | 2.38  |
| Parent Involvement                            | 2.44  |
| Physical Environment                          | 2.51  |
|                                               |       |