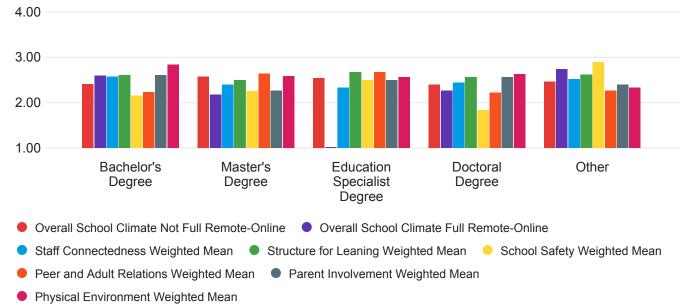

5%, 7]</li> <li>I prefer not to answer [43%, 12]</li> </ul> |    |                        |  |  |  |

#### Q7 - What is your race? (Mark all that apply)



#### Q48 - What mode of teaching are you currently using? - Selected Choice

| Fully in person          | Fully remote/online          | Other                        | Hybrid  |
|--------------------------|------------------------------|------------------------------|---------|
| Fully in person [25%, 7] | Fully remote/online [25%, 7] | ● Other [25%, 7] ● Hybrid [2 | 25%, 7] |

## Q49 - What mode of teaching have you used mostly? - Selected Choice



## Q50 - Where do you usually teach currently? - Selected Choice





#### Subscales x Grade



#### Subscales x Subject



#### Subscales x Years Experience



#### Subscales x Education



#### Subscales x Gender Identity



- Staff Connectedness Weighted Mean
  - Structure for Leaning Weighted Mean

School Safety Weighted Mean

Peer and Adult Relations Weighted Mean

Parent Involvement Weighted Mean Physical Environment Weighted Mean

#### Subscales x Ethnicity



## Subscales x Ethnic Group Identity



#### Subscales x Race 4.00 3.00 2.00 1.00 Hawatiian naiian Black or Atrican Drefer not to answer White Asian <sup>trnenican</sup> America. n <sup>n</sup>di<sub>an or</sub> Alastan Islande Native Overall School Climate Not Full Remote-Online Overall School Climate Full Remote-Online Staff Connectedness Weighted Mean Structure for Leaning Weighted Mean School Safety Weighted Mean Peer and Adult Relations Weighted Mean Parent Involvement Weighted Mean Physical Environment Wei