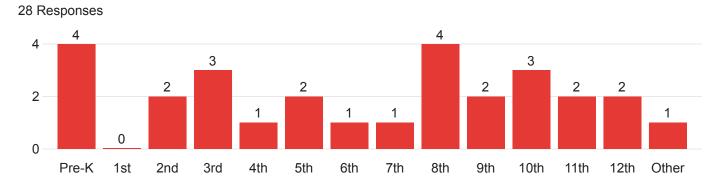

## Q14 - What grade do you primarily teach? - Selected Choice

#### Q14\_14\_TEXT - Other - Text