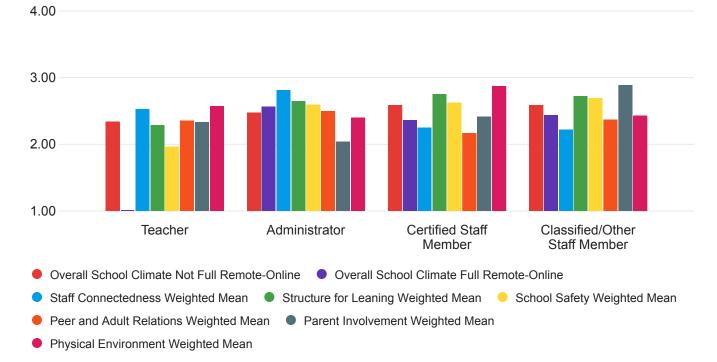

### Q13 - What is your primary job classification?

28 Responses

|   | Teacher                                | Administrator                          |                 | Classified/Other Staff Member |  |  |  |
|---|----------------------------------------|----------------------------------------|-----------------|-------------------------------|--|--|--|
| 1 | 🕨 Teacher [25%, 7] 🛛 🔍 Admi            | nistrator [29%, 8] 🛛 🔍 Certified Staff | Member [14%, 4] |                               |  |  |  |
|   | Classified/Other Staff Member [32%, 9] |                                        |                 |                               |  |  |  |