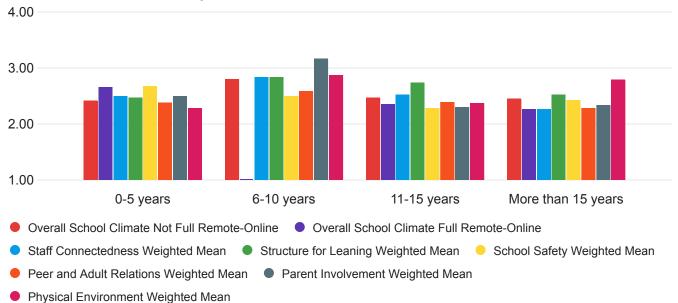

Group: [32%, 9]</li> <li>No [25%, 7]</li> <li>I prefer not to answer [43%, 12]</li> </ul> |    |                        |  |  |  |

#### Q7 - What is your race? (Mark all that apply)



#### Q48 - What mode of teaching are you currently using? - Selected Choice

| Fully in person          | Fully remote/online          | Other                        | Hybrid  |
|--------------------------|------------------------------|------------------------------|---------|
| Fully in person [25%, 7] | Fully remote/online [25%, 7] | ● Other [25%, 7] ● Hybrid [2 | 25%, 7] |

## Q49 - What mode of teaching have you used mostly? - Selected Choice



## Q50 - Where do you usually teach currently? - Selected Choice





#### Subscales x Grade



#### Subscales x Subject



#### Subscales x Years Experience



#### Subscales x Education



#### Subscales x Gender Identity



- Staff Connectedness Weighted Mean
  - Structure for Leaning Weighted Mean

School Safety Weighted Mean

Peer and Adult Relations Weighted Mean

Parent Involvement Weighted Mean Physical Environment Weighted Mean

#### Subscales x Ethnicity



## Subscales x Ethnic Group Identity



#### Subscales x Race 4.00 3.00 2.00 1.00 Hawatiian naiian Black or Atrican Drefer not to answer White Asian <sup>trnenican</sup> America. n <sup>n</sup>di<sub>an or</sub> Alastan Islande Native Overall School Climate Not Full Remote-Online Overall School Climate Full Remote-Online Staff Connectedness Weighted Mean Structure for Leaning Weighted Mean School Safety Weighted Mean Peer and Adult Relations Weighted Mean Parent Involvement Weighted