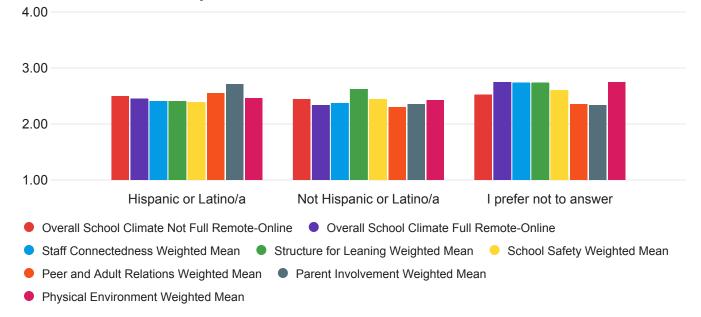

#### Subscales x Ethnicity

#### Q5 - What is your ethnicity?

| Hispanic or Latino/a                                                                                 | Not Hispanic or Latino/a | I prefer not to answer |  |  |
|------------------------------------------------------------------------------------------------------|--------------------------|------------------------|--|--|
| Hispanic or Latino/a [25%, 7] • Not Hispanic or Latino/a [50%, 14] • I prefer not to answer [25%, 7] |                          |                        |  |  |