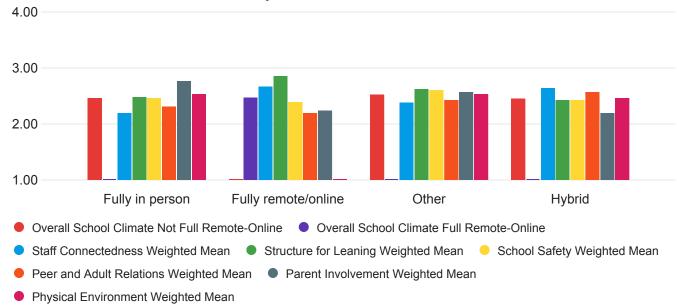

#### Subscales x Current Modality

#### Q48 - What mode of teaching are you currently using? - Selected Choice

| Fully in person          | Fully remote/online          | Other                        | Hybrid  |
|--------------------------|------------------------------|------------------------------|---------|
| Fully in person [25%, 7] | Fully remote/online [25%, 7] | ● Other [25%, 7] ● Hybrid [2 | 25%, 7] |