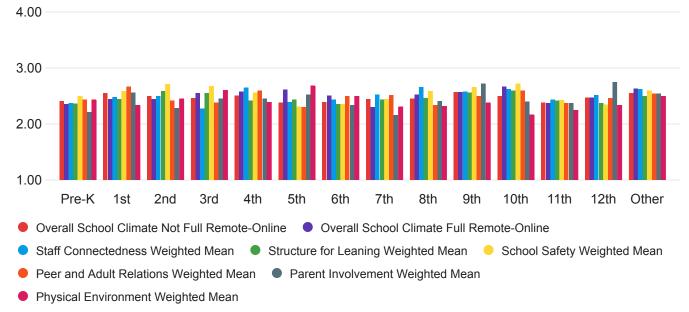

aching have you used mostly? - Selected Choice

| Fully in person           | Fully remote/online           | Hybrid                       | Other  |
|---------------------------|-------------------------------|------------------------------|--------|
| Fully in person [23%, 45] | Fully remote/online [32%, 63] | Hybrid [26%, 51] • Other [21 | %, 41] |

# Q50 - Where do you usually teach currently? - Selected Choice

| School building           | Home                         |                              | Other           |
|---------------------------|------------------------------|------------------------------|-----------------|
| School building [26%, 52] | Home [27%, 54] • Equally fro | om home and school [24%, 47] | Other [24%, 47] |

#### Subscales x Role



#### Subscales x Grade



#### Subscales x Subject



#### Subscales x Years Experience



#### Subscales x Education



#### Subscales x Gender Identity



Peer and Adult Relations Weighted Mean 

 Parent Involvement Weighted Mean

Physical Environment Weighted Mean

#### Subscales x Ethnicity



## Subscales x Ethnic Group Identity



#### Subscales x Race



#### Subscales x Current Modality





#### Subscales x Most Used Modality

## Subscales x Teaching Location



# Overall Subscale Averages

| Field                                         | Value |
|-----------------------------------------------|-------|
| Overall School Climate Not Full Remote-Online | 2.48  |
| Overall School Climate Full Remote-Online     | 2.48  |
| Staff Connectedness                           | 2.51  |
| Structure for Leaning