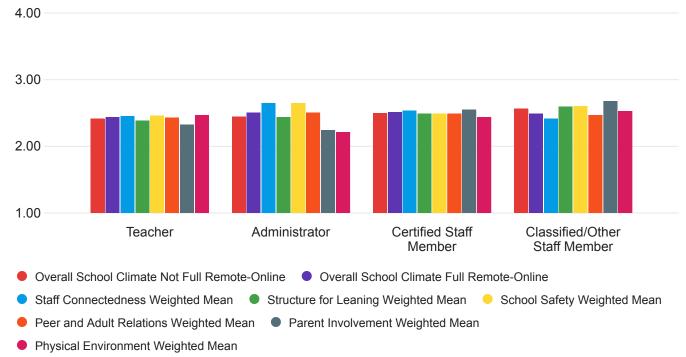

## Q49 - What mode of teaching have you used mostly? - Selected Choice

| Fully in person           | Fully remote/online           | Hybrid                       | Other  |
|---------------------------|-------------------------------|------------------------------|--------|
| Fully in person [23%, 45] | Fully remote/online [32%, 63] | Hybrid [26%, 51] • Other [21 | %, 41] |

# Q50 - Where do you usually teach currently? - Selected Choice

| School building           | Home                         |                              | Other           |
|---------------------------|------------------------------|------------------------------|-----------------|
| School building [26%, 52] | Home [27%, 54] • Equally fro | om home and school [24%, 47] | Other [24%, 47] |

#### Subscales x Role



#### Subscales x Grade



#### Subscales x Subject



#### Subscales x Years Experience



#### Subscales x Education



#### Subscales x Gender Identity



Peer and Adult Relations Weighted Mean 

 Parent Involvement Weighted Mean

Physical Environment Weighted Mean

#### Subscales x Ethnicity



## Subscales x Ethnic Group Identity



#### Subscales x Race



#### Subscales x Current Modality





#### Subscales x Most Used Modality

## Subscales x Teaching Location



# Overall Subscale Averages

| Field                                         | Value |
|-----------------------------------------------|-------|
| Overall School Climate Not Full Remote-Online | 2.48  |
| Overall School Climate Full Remote-Online     | 2.48  |
| Staff Connectedness                           | 2.51  |
| S