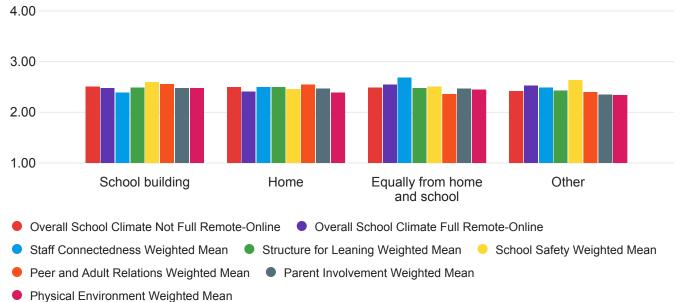

## Subscales x Teaching Location

# Q50 - Where do you usually teach currently? - Selected Choice

| School building           | Home                         |                              | Other           |
|---------------------------|------------------------------|------------------------------|-----------------|
| School building [26%, 52] | Home [27%, 54] • Equally fro | om home and school [24%, 47] | Other [24%, 47] |