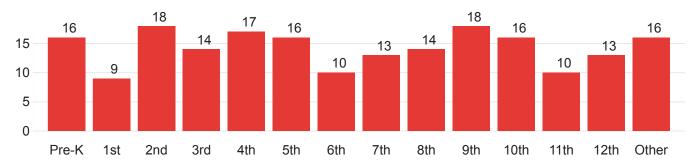

# Georgia School Climate Survey Staff Report for Sample District

## Q1 - Please select your school:

200 Responses



## Q13 - What is your primary job classification?

200 Responses

| Teacher                                                                    | Administrator | Certified Staff Member |  |  |
|----------------------------------------------------------------------------|---------------|------------------------|--|--|
| Teacher [28%, 57] Administrator [25%, 49] Certified Staff Member [24%, 47] |               |                        |  |  |
| Classified/Other Staff Member [24%, 47]                                    |               |                        |  |  |

## Q14 - What grade do you primarily teach? - Selected Choice



200 Responses

#### Other Responses



Q17 - What area(s) do you teach? (Select all that apply) - Selected Choice



## Other Responses

Other - Text

A praesent duis vestibulum commodo risus accumsan dui dignissim odio. Dapibus morbi rutrum? Temporibus natoque.

Ab massa! Tellus malesuada molestie dictumst. Temporibus? Vel elementum. Magnis! Euismod in.

Ac et. Amet, tincidunt, at magnis rutrum sem dictumst erat pellentesque.

Accumsan porttitor. Elementum enim sem at. Laoreet justo nulla pede tempor.

Accumsan vel nullam ante turpis praesent vulputate placerat lacus at quis erat bibendum? Per phasellus.

## Q15 - How many years of school experience do you have?

200 Responses

| 0-5 years                               | 6-10 years             | s 11-15 yea