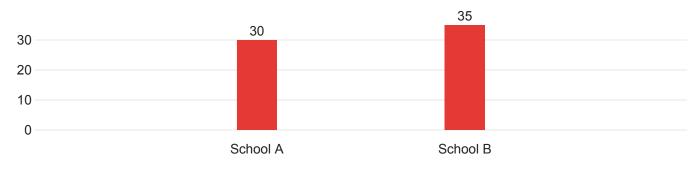

# Georgia School Climate Survey Staff Report for Sample District

## Q1 - Please select your school:

200 Responses



## Q13 - What is your primary job classification?

200 Responses

| Teacher                                                                    | Administrator | Certified Staff Member |  |  |
|----------------------------------------------------------------------------|---------------|------------------------|--|--|
| Teacher [28%, 57] Administrator [25%, 49] Certified Staff Member [24%, 47] |               |                        |  |  |
| Classified/Other Staff Member [24%, 47]                                    |               |                        |  |  |

## Q14 - What grade do you primarily teach? - Selected Choice



200 Responses

#### Other Responses



Q17 - What area(s) do you teach? (Select all that apply) - Selected Choice



## Other Responses

Other - Text

A praesent