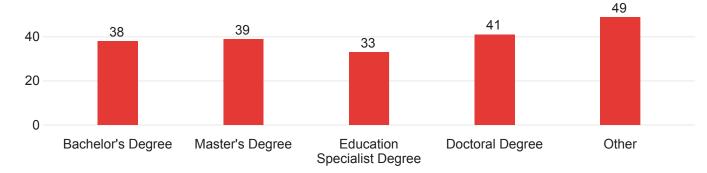

## Q16 - What is the highest level of education? - Selected Choice

## Q16 - What is the highest level of education? - Selected Choice

| Bachelor's Degree                                                                                                                 | Master's Degree |  | Doctoral Degree | Other |
|-----------------------------------------------------------------------------------------------------------------------------------|-----------------|--|-----------------|-------|
| <ul> <li>Bachelor's Degree [19%, 38]</li> <li>Master's Degree [20%, 39]</li> <li>Education Specialist Degree [17%, 33]</li> </ul> |                 |  |                 |       |

Doctoral Degree [21%, 41]
Other [25%, 49]