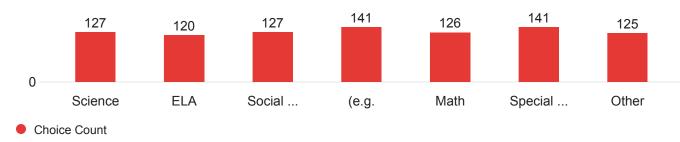

#### Other Responses

Q17 - What area(s) do you teach? (Select all that apply) - Selected Choice