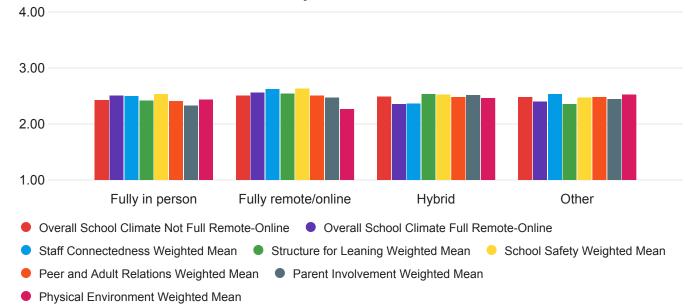

#### Subscales x Current Modality

#### Subscales x Most Used Modality

## Q48 - What mode of teaching are you currently using? - Selected Choice

| Fully in person           | Fully remote/online     | Other                    | Hybrid           |
|---------------------------|-------------------------|--------------------------|------------------|
| Fully in person [21%, 42] | Fully remote/online [24 | %, 47] 🛛 Other [28%, 55] | Hybrid [28%, 56] |

## Q49 - What mode of teaching have you used mostly? - Selected Choice

| Fully in person           | Fully remote/online           | Hybrid                       | Other  |
|---------------------------|-------------------------------|------------------------------|--------|
| Fully in person [23%, 45] | Fully remote/online [32%, 63] | Hybrid [26%, 51] • Other [21 | %, 41] |