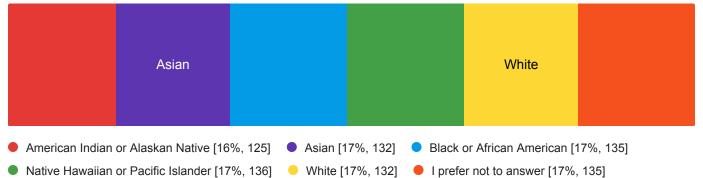

---------------------------------------------------------------------------------|--------------------------|------------------------|--|
| <ul> <li>Hispanic or Latino/a [36%, 72]</li> <li>Not Hispanic or Latino/a [29%, 58]</li> <li>I prefer not to answer [35%, 70]</li> </ul> |                          |                        |  |

Q6 - Beyond that, is there another ethnic group with which you identify? - Selected Choice

| Yes, Ethnic Group:                   | No                                     | I prefer not to answer |
|--------------------------------------|----------------------------------------|------------------------|
| Yes, Ethnic Group: [34%, 67] • No [3 | 30%, 60] 🛛 🔵 I prefer not to answer [3 | 37%, 73]               |

### Q7 - What is your race? (Mark all that apply)



## Q48 - What mode of teaching are you currently using? - Selected Choice

| Fully in person           | Fully remote/online     | Other                    | Hybrid           |
|---------------------------|-------------------------|--------------------------|------------------|
| Fully in person [21%, 42] | Fully remote/online [24 | %, 47] 🛛 Other [28%, 55] | Hybrid [28%, 56] |

## Q49 - What mode of teaching have you used mostly? - Selected Choice

| Fully in person           | Fully remote/online           | Hybrid                       | Other  |
|---------------------------|-------------------------------|------------------------------|--------|
| Fully in person [23%, 45] | Fully remote/online [32%, 63] | Hybrid [26%, 51] • Other [21 | %, 41] |

# Q50 - Where do you usually teach cu